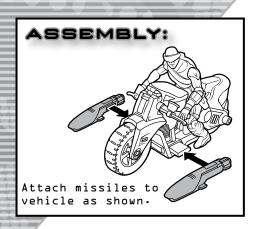

riangle Caution:

Hair entanglement may result if child's hair comes in contact with moving parts of toy. Adult supervision is required.

AGES 4+

93813/90312 Asst

RPRITIEK

JET STORM" CYCLE WITH SNAKE EYES"

Load the rear axle of the vehicle onto the launcher until the vehicle hooks into place.