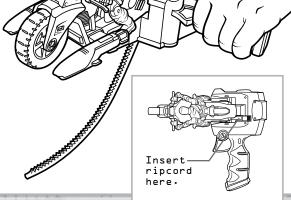

Insert the ripcord into the launcher with the teeth facing up. Quickly pull the ripcord out of the launcher to rev the vehicle.

Place the vehicle/launcher on a flat surface. Position it in the direction you want the vehicle to move. Pull the trigger on the launcher to release the vehicle.