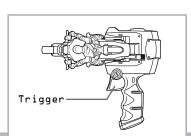

Insert the ripcord into the launcher with the teeth facing up. Quickly pull the ripcord out of the launcher to rev the vehicle.

Place the vehicle/launcher on a flat surface. Position it in the direction you want the vehicle to move. Pull the trigger on the launcher to release the vehicle.

NOTE: You are not able to launch the vehicle until the launcher is resting on a flat surface.

VISIT GIJOE.COM