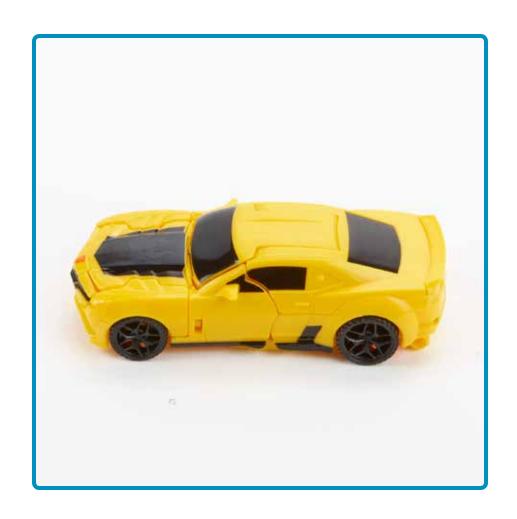

### Meet Bumblebee! You can play with Bumblebee as a vehicle or a robot.

## In vehicle mode, you can roll Bumblebee to the rescue.