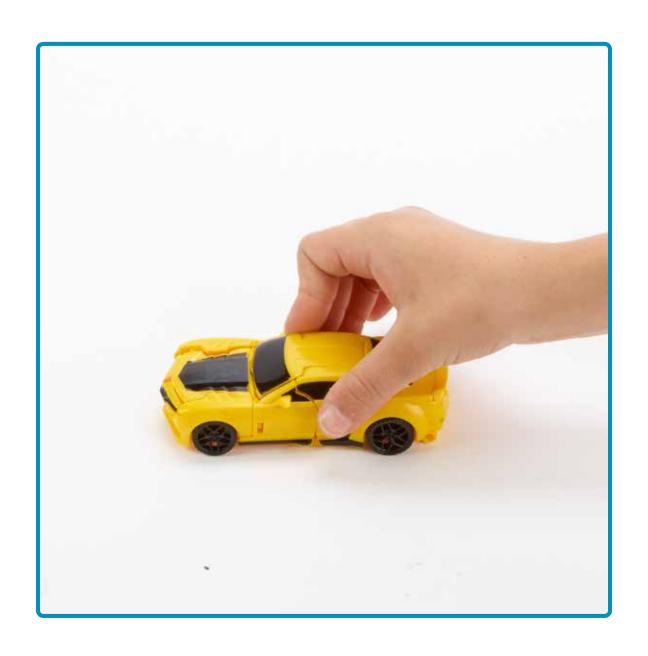

& ® denote U.S. Trademarks. C0884



### Meet Bumblebee! You can play with Bumblebee as a vehicle or a robot.





### Let's switch Bumblebee from vehicle mode to robot mode.



First, squeeze the vehicle doors and pull the feet.



Then, turn out his arms and pull his hands down.

### Now imagine Bumblebee is ready to battle the Decepticons!



Oh no! Here comes Megatron! Your friend can say: "I found you, Megatron!" Then you can say: "I am too powerful for you, Bumblebee!" Last, you can say: "Full Autobot power!"



# After the battle, now it's time to convert Bumblebee back to vehicle mode.



First, push the hands up and the arms in.



Then fold the feet back into place.



Last, push the windshield until you hear a "click".

## In vehicle mode, you can roll Bumblebee to the rescue.



## It's fun to play Transformers robots with my friends and family!