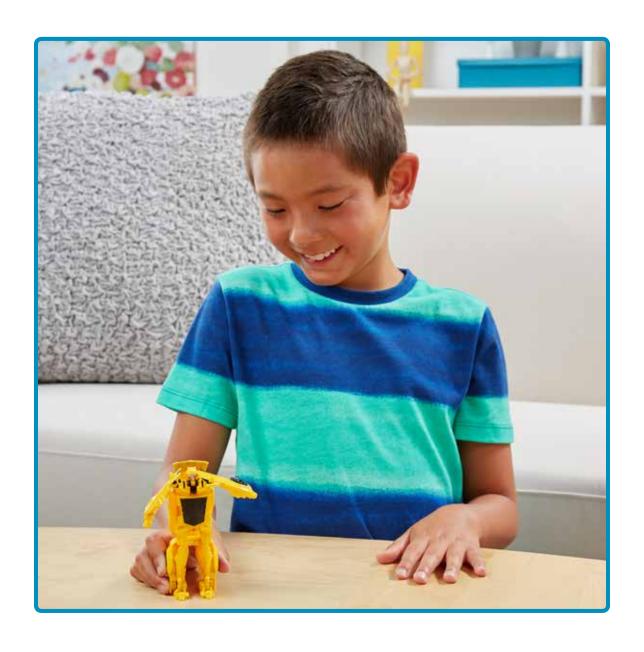

### Meet Bumblebee! You can play with Bumblebee as a vehicle or a robot.

## In vehicle mode, you can roll Bumblebee to the rescue.