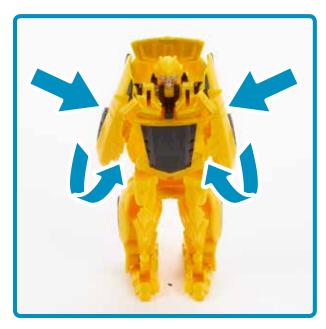

### Let's switch Bumblebee from vehicle mode to robot mode.

First, squeeze the vehicle doors and pull the feet.

Then, turn out his arms and pull his hands down.