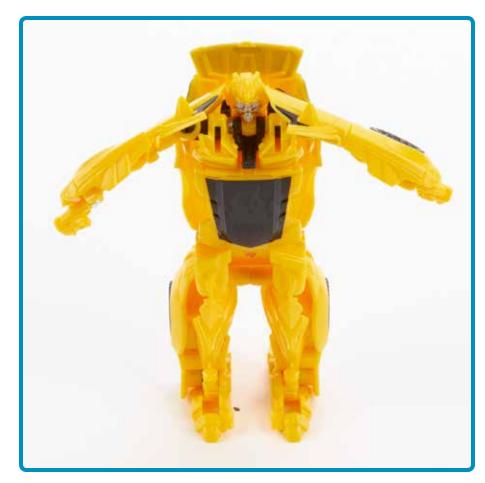

### Meet Bumblebee! You can play with Bumblebee as a vehicle or a robot.

### Let's switch Bumblebee from vehicle mode to robot mode.

First, squeeze the vehicle doors and pull the feet.

Then, turn out his arms and pull his hands down.