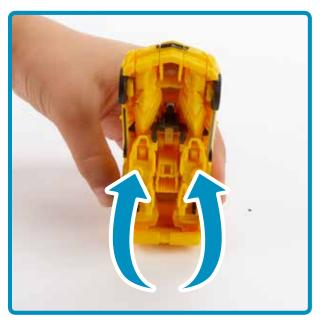

### Let's switch Bumblebee from vehicle mode to robot mode.

First, squeeze the vehicle doors and pull the feet.

Then, turn out his arms and pull his hands down.