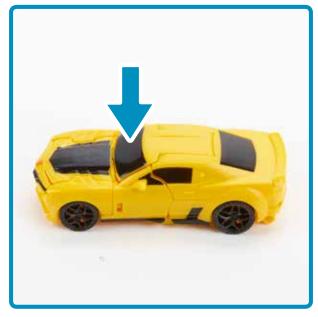

# After the battle, now it's time to convert Bumblebee back to vehicle mode.

First, push the hands up and the arms in.

Then fold the feet back into place.

Last, push the windshield until you hear a "click".