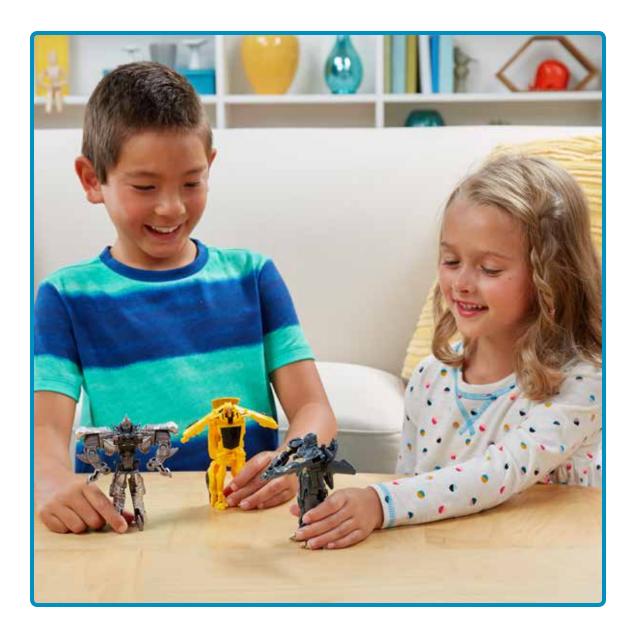

### Now imagine Bumblebee is ready to battle the Decepticons!

Oh no! Here comes Megatron! Your friend can say: "I found you, Megatron!" Then you can say: "I am too powerful for you, Bumblebee!" Last, you can say: "Full Autobot power!"

## It's fun to play Transformers robots with my friends and family!