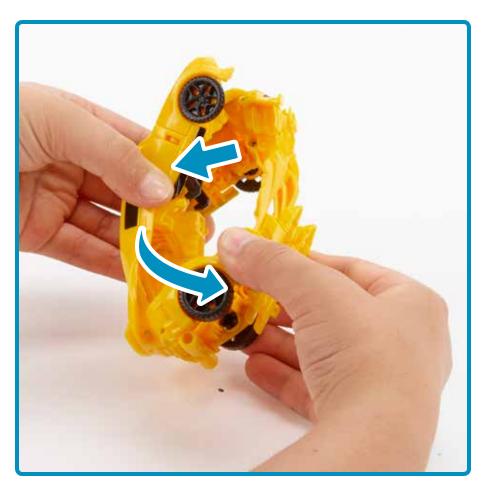

### Let's switch Bumblebee from vehicle mode to robot mode.

First, squeeze the vehicle doors and pull the feet.

Then, turn out his arms and pull his hands down.