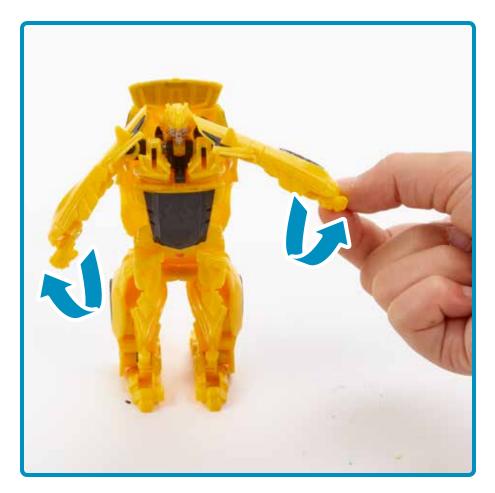

### Let's switch Bumblebee from vehicle mode to robot mode.

First, squeeze the vehicle doors and pull the feet.

Then, turn out his arms and pull his hands down.