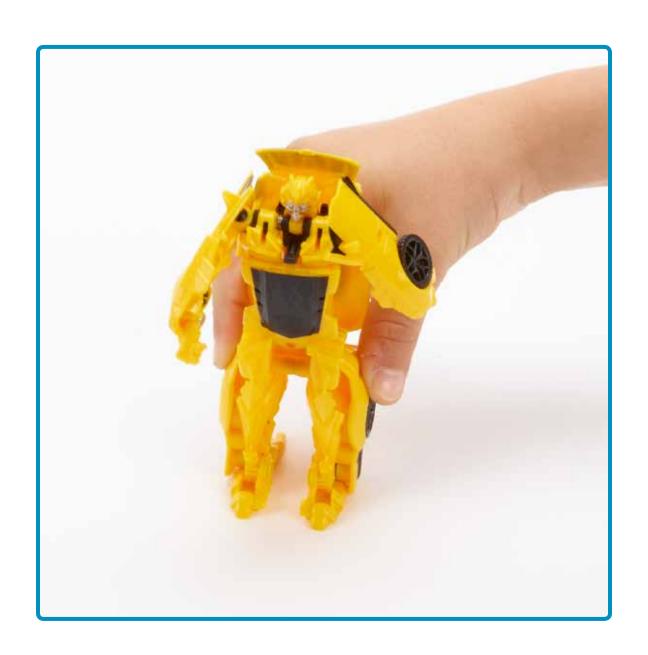

td. © 2017 Paramount Pictures Corporation. All Rights Reserved.

®\* and/or TM\* & © 2017 Hasbro, Pawtucket, RI 02861-1059 USA. All Rights Reserved. Tous droits réservés. TM & ® denote U.S. Trademarks.



#### Meet Bumblebee! He can be a vehicle or a robot.





#### Now Bumblebee is a vehicle! Push him to roll.



### You can change him from a robot to a vehicle in 3 steps. Here's how:



First, push both of his hands up.

#### Then turn his arms in.



#### Now hold him and fold his feet in.



#### You can change him from a vehicle to a robot in 3 steps. Here's how:



First, hold the vehicle with your thumbs & fingers on the doors.

# Next, squeeze the doors & pull the feet out.



# Last, push the windshield until you hear a "click".



## Now you turned Bumblebee back into a robot!



# It's fun to play with Bumblebee!