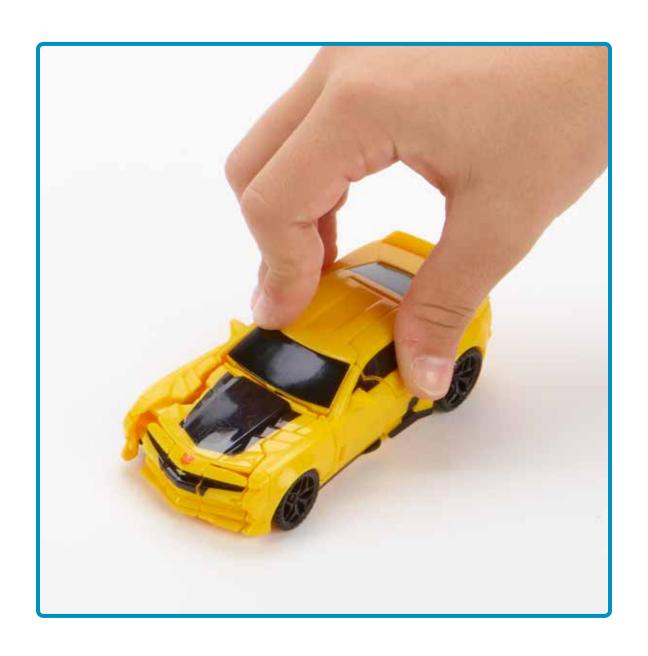

#### You can change him from a vehicle to a robot in 3 steps. Here's how:

First, hold the vehicle with your thumbs & fingers on the doors.

# Next, squeeze the doors & pull the feet out.