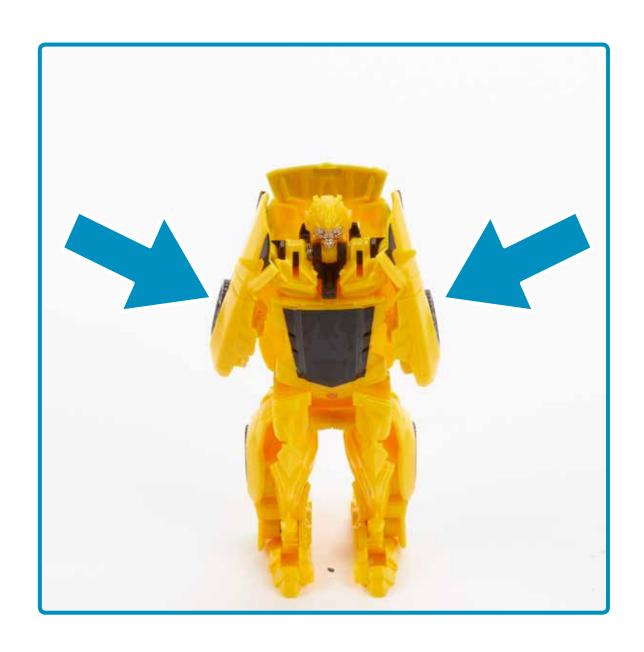

RBO CHANGER<sup>TM\*</sup> toy.



in collaboration with
THE AUTISM PROJECT



Make sure to reference the instructions sheet that came with the toy for assembly, play, and battery information. Questions? Call: 1-800-255-5516 Product and colors may vary. CAMARO is a trademark of General Motors.

Manufactured under license from TOMY Company, Ltd. © 2017 Paramount Pictures Corporation. All Rights Reserved.

®\* and/or TM\* & © 2017 Hasbro, Pawtucket, RI 02861-1059 USA. All Rights Reserved. Tous droits réservés. TM & ® denote U.S. Trademarks.



#### Meet Bumblebee! He can be a vehicle or a robot.





#### Now Bumblebee is a vehicle! Push him to roll.



### You can change him from a robot to a vehicle in 3 steps. Here's how:



First, push both of his hands up.

#### Then turn his arms in.



#### Now hold him and fold his feet in.



#### You can change him from a vehicle to a robot in 3 steps. Here's how:



First, hold the vehicle with your thumbs & fingers on the doors.

# Next, squeeze the doors & pull the feet out.



# Last, push the windshield until you hear a "click".



## Now you turned Bumblebee back into a robot!



# It's fun to play with Bumblebee!