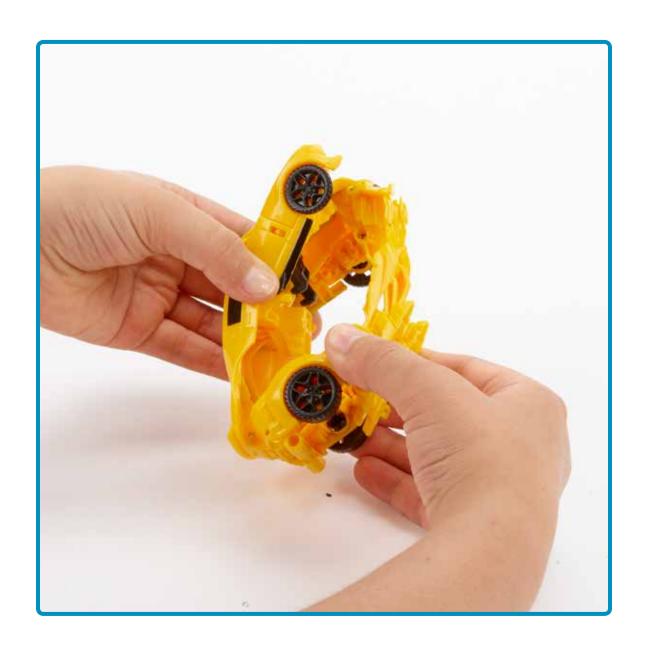

#### You can change him from a vehicle to a robot in 3 steps. Here's how:

First, hold the vehicle with your thumbs & fingers on the doors.

# Next, squeeze the doors & pull the feet out.