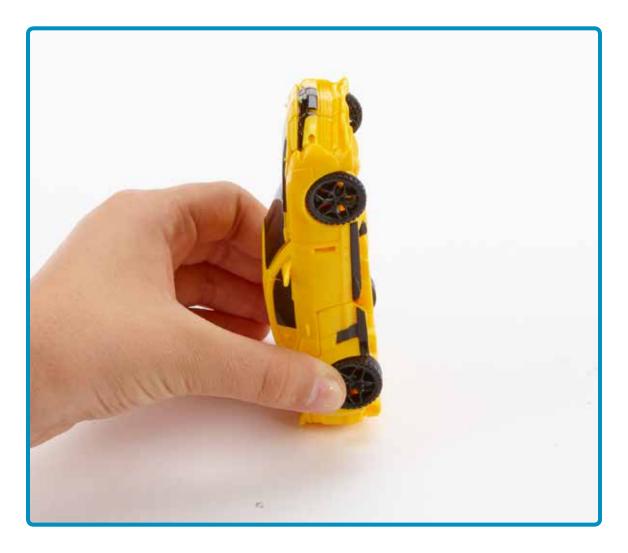

# Next, squeeze the doors & pull the feet out.

# Last, push the windshield until you hear a "click".