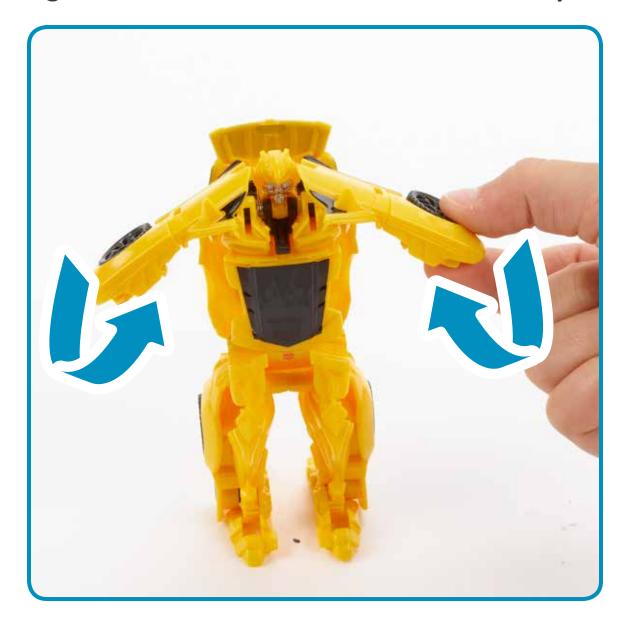

### You can change him from a robot to a vehicle in 3 steps. Here's how:

First, push both of his hands up.

#### Then turn his arms in.