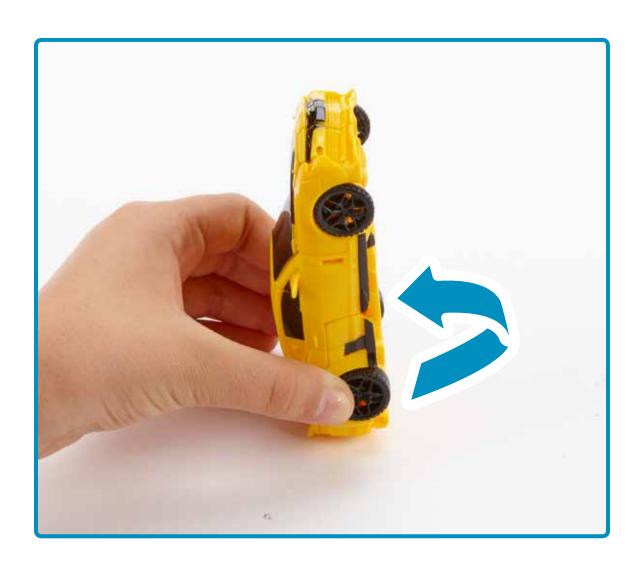

#### You can change him from a vehicle to a robot in 3 steps. Here's how:

First, hold the vehicle with your thumbs & fingers on the doors.

# Next, squeeze the doors & pull the feet out.