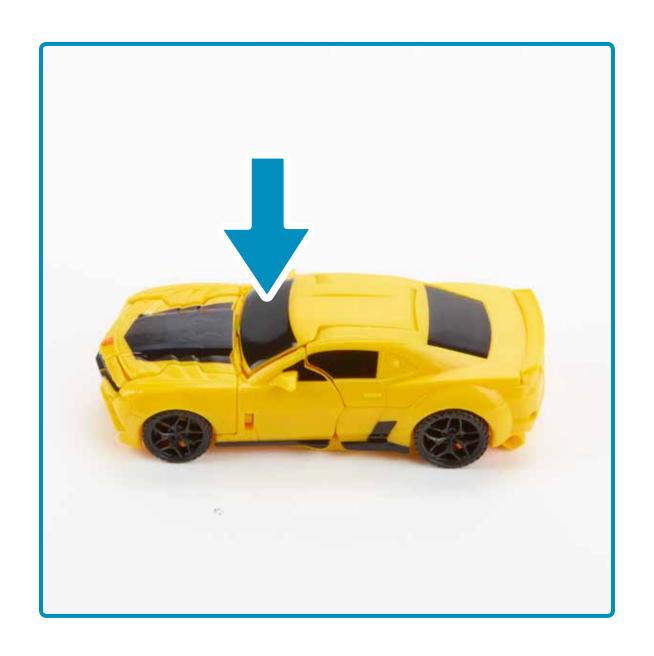

.

Manufactured under license from TOMY Company, Ltd. © 2017 Paramount Pictures Corporation. All Rights Reserved.

®\* and/or TM\* & © 2017 Hasbro, Pawtucket, RI 02861-1059 USA. All Rights Reserved. Tous droits réservés. TM & ® denote U.S. Trademarks.



#### Meet Bumblebee! He can be a vehicle or a robot.





#### Now Bumblebee is a vehicle! Push him to roll.



### You can change him from a robot to a vehicle in 3 steps. Here's how:



First, push both of his hands up.

#### Then turn his arms in.



#### Now hold him and fold his feet in.



#### You can change him from a vehicle to a robot in 3 steps. Here's how:



First, hold the vehicle with your thumbs & fingers on the doors.

# Next, squeeze the doors & pull the feet out.



# Last, push the windshield until you hear a "click".



## Now you turned Bumblebee back into a robot!



# It's fun to play with Bumblebee!