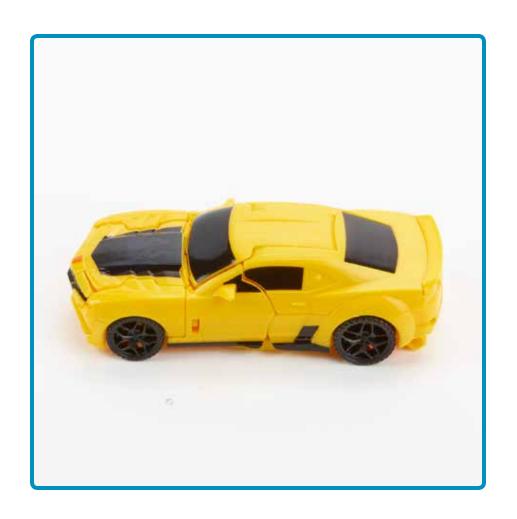

#### Meet Bumblebee! He can be a vehicle or a robot.

#### Now Bumblebee is a vehicle! Push him to roll.