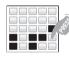

### **SOLVING PUZZLE 1:**

Step 1: Following the diagram, buttons 11, 13 and 15 are lit. Press button 16. This shufs off button 11, but turns on buttons 17 and 21, while buttons 13 and 15 stayed the same.

Step 2: Press button 18. Now buttons 18, 19 and 23 are lit. Buttons 13 and 17 have turned off and buttons 15, 16 and 21 stayed the same.

Step 3: Press button 20. Now buttons 20 and 25 are lit.
Buttons 15 and 19 have turned off and buttons 16,
18. 21 and 23 remained lit.

Step 4: Press button 21. Now button 22 is lit. Button 16 and 21 shut off. 18. 20. 23 and 25 remained the same.

Step 5: Press button 23. Now buttons 20, 24 and 25 are lit. Now you have three lights to go!

\*\*Note - you will notice that the buttons are "moving to the right side of the keypad. This is a good strategy to follow as you "corner" the lights so they are in a better position to be shut off!

Step 6: Your final movel Press button 25. Congratulations! You've turned the lights out in only 6 moves! You should see another "show of lights" chasing around the display - now you can move onto puzzle 2 in Mode 11