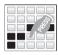

### How To Play:

Press the "On" Button - This will turn your game on. You will see a "show of lights" chase around the board, ending in a cross pattern.

Press the "Start" Button - The first button in the top

row (row 1) will flash and then you will see three buttons in the middle row (row 3) light up and stay lit. This is Mode 1, Puzzle 1. Now you must try to turn these lights out!

| ic in st button in the top |    |    |    |    |       |
|----------------------------|----|----|----|----|-------|
| 1                          | 2  | 3  | 4  | 5  | Row 1 |
|                            |    |    |    |    | Row 2 |
| 11                         | 12 | 13 | 14 | 15 | Row 3 |
|                            |    |    |    |    | Row 4 |
| 21                         | 22 | 23 | 24 | 25 | Row 5 |