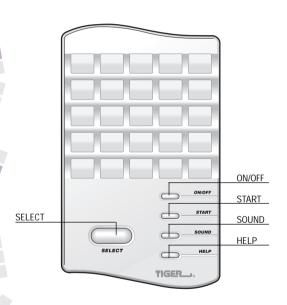

### Game:

Lights Out contains three different game play modes, but for purposes of the Quick Start play, we will begin with Mode 1, Puzzle 1! Your game contains an On/Off button, a Start button, a Sound Button, a Help Button and a Select Button.

### How To Play:

Press the "On" Button - This will turn your game on. You will see a "show of lights" chase around the board, ending in a cross pattern.

Press the "Start" Button - The first button in the top

### HELP:

If you want a hint on the first two moves of a puzzle, press Help after the game starts, then wait a moment and watch as the first move will be made for you. Press it again for the second move. However, once you've pressed a button, this feature is disabled until you solve the puzzle or re-start!

### SELECT:

Selects between Modes 1, 2 and 3. Press it after you turn on your game to make your selection. You can also press Select to go back to a previously solved Puzzle in Modes 1 or 2. Just press Select, then press the button number you want to solve again and press Start.

### SOUND:

Toggles the sound on or off.

Now that you have solved the first puzzle in Mode 1, you have a better idea of what it takes to turn the Lights Out! Remember, there are over a 1,000 different puzzles waiting to challenge you in 3 different game modes, so you've only just begun!

MODE 2- Over 1000 randomly selected puzzles.

Can you solve them all?

MODE 3- Create your own puzzles, and try them out on a friend!

ON/OFF: Turns the game ON or OFF. Your LIGHTS
OUT game will shut off automatically after
3 minutes of non-play.

START: a) Starts each game.

b) Confirms a selected puzzle (MODE 1 and 2).

c) Confirms an input puzzle (MODE 3).

 d) Restarts the puzzle (regardless of how many "moves" have been made).

**SELECT:** a) Selects between MODES 1, 2, or 3.

b) Exits the current puzzle (and advances to next mode).

c) Selects a previously solved puzzle (MODES 1 and 2).

SOUND: Toggles the sound ON and OFF.

HELP: Receive "hints" from the computer (MODES 1 and 2). The HELP button will give you the first two moves of a puzzle, one move with each press. However, once a player has pressed a button, this feature is disabled until the puzzle is solved or re-started.