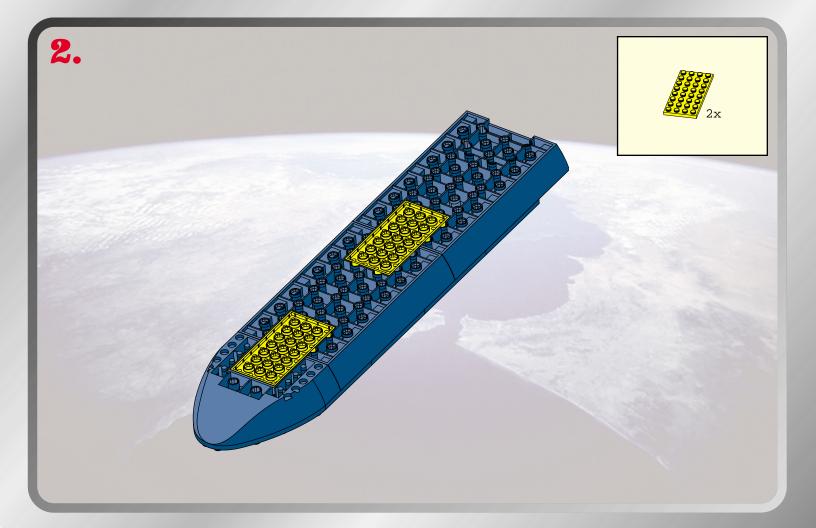

**AGES 4+** 8008



**BUILT TO RULE!** 

MISSION

0000000000

0000000

00000000 00000000 000000000

000000000 000000000

000000000 00000000

PACE SHUTTLE

 $\bigcirc$  $\bigcirc$   $\bigcirc$ 

ТМ

0000000000

89 pcs.

ASSEMBLY REQUIRED. **INCLUDES 1 KIT AND FIGURE.** 









































## 



Product and colors may vary. © 2003 Hasbro. All Rights Reserved. \*denotes Reg. U.S. Pat. & TM Office. Hasbro Canada, Longueuil, QC, Canada J4G 1G2.





0-3 Not sui due to

Not suitable for children under 36 months due to small parts, choking hazard.

P/N 6251050000

Please keep company details for future reference. Distributed in the United Kingdom by Hasbro UK Ltd., Caswell Way, Newport, Gwent NP9 0YH. Distributed in Australia by Hasbro Australia Ltd., 570 Blaxland Road, Eastwood, NSW 2122, Australia. Tel: (02) 9874-0999. Distributed in New Zealand by Hasbro New Zealand Ltd., Albany Highways, Auckland, PO Box 100 940. North Shore Mail Centre, Auckland, New Zealand 1333. Tel: (649) 415-9916.