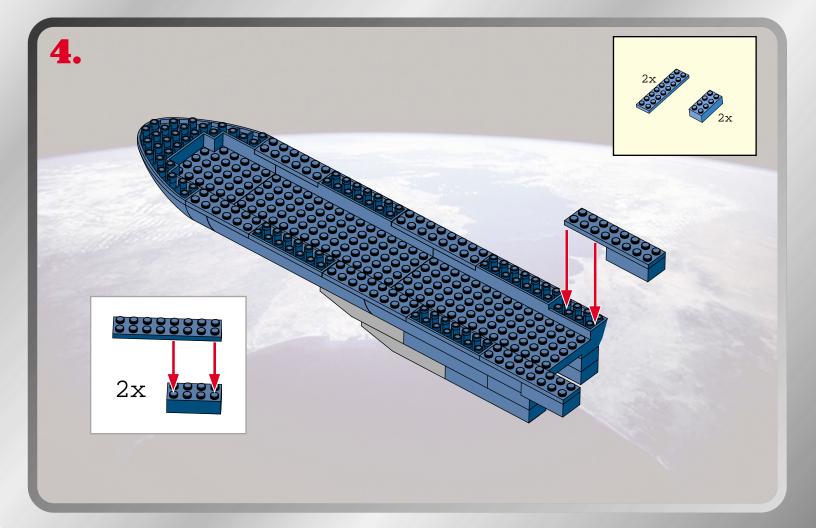

**AGES 4+** 8008



**BUILT TO RULE!** 

MISSION

0000000000

0000000

00000000 00000000 000000000

000000000 000000000

000000000 00000000

PACE SHUTTLE

 $\bigcirc$  $\bigcirc$   $\bigcirc$ 

ТМ

0000000000

89 pcs.

ASSEMBLY REQUIRED. **INCLUDES 1 KIT AND FIGURE.** 









































## 



Product and colors may vary. © 2003 Hasbro. All Rights Reserved. \*denotes Reg. U.S. Pat. & TM Office. Hasbro Canada, Longueuil, QC, Canada J4G 1G2.





0-3 Not sui due to

Not suitable for children under 36 months due to small parts, choking hazard.

P/N 6251050000

Please keep company details for future reference. Distributed in the United Kingdom by Hasbro UK Ltd., Caswell Way, Newport, Gwent NP9 0YH. Distributed in Australia by Hasbro Australia Ltd., 570 Blaxland Road, Eastwood, NSW 2122, Australia. Tel: (02) 9874-0999. Distributed in New Zealand by Hasbro New Zealand Ltd., Albany Highways, Auckland, PO Box 100 940. North Shore Mail Centre, Auckland, New Zealand 1333. Tel: (649) 415-9916.