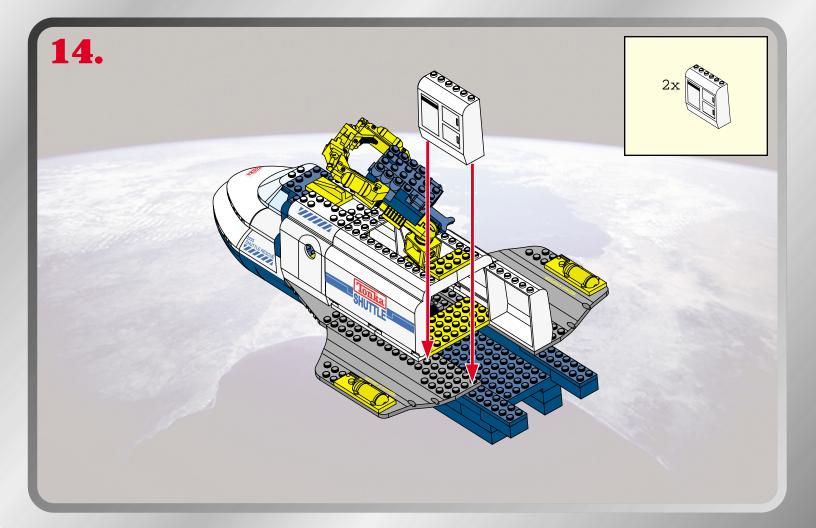

**AGES 4+** 8008



**BUILT TO RULE!** 

MISSION

0000000000

0000000

00000000 00000000 000000000

000000000 000000000

000000000 00000000

PACE SHUTTLE

 $\bigcirc$  $\bigcirc$   $\bigcirc$ 

ТМ

0000000000

89 pcs.

ASSEMBLY REQUIRED. **INCLUDES 1 KIT AND FIGURE.** 









































## 



Product and colors may vary. © 2003 Hasbro. All Rights Reserved. \*denotes Reg. U.S. Pat. & TM Office. Hasbro Canada, Longueuil, QC, Canada J4G 1G2.





0-3 Not sui due to

Not suitable for children under 36 months due to small parts, choking hazard.

P/N 6251050000

Please keep company details for future reference. Distributed in the United Kingdom by Hasbro UK Ltd., Caswell Way, Newport, Gwent NP9 0YH. Distributed in Australia by Hasbro Australia Ltd., 570 Blaxland Road, Eastwood, NSW 2122, Australia. Tel: (02) 9874-0999. Distributed in New Zealand by Hasbro New Zealand Ltd., Albany Highways, Auckland, PO Box 100 940. North Shore Mail Centre, Auckland, New Zealand 1333. Tel: (649) 415-9916.