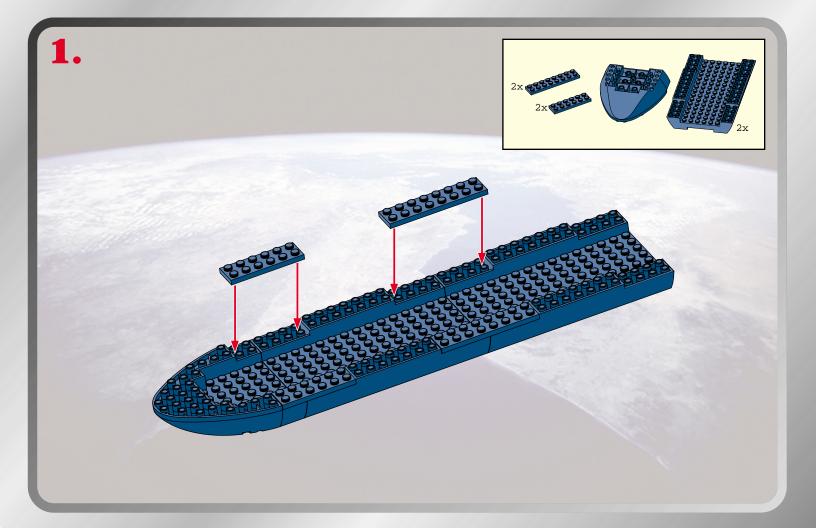

**AGES 4+** 8008



**BUILT TO RULE!** 

MISSION

0000000000

0000000

00000000 00000000 000000000

000000000 000000000

000000000 00000000

PACE SHUTTLE

 $\bigcirc$  $\bigcirc$   $\bigcirc$ 

ТМ

0000000000

89 pcs.

ASSEMBLY REQUIRED. **INCLUDES 1 KIT AND FIGURE.** 









































## 



Product and colors may vary. © 2003 Hasbro. All Rights Reserved. \*denotes Reg. U.S. Pat. & TM Office. Hasbro Canada, Longueuil, QC, Canada J4G 1G2.





0-3 Not sui due to

Not suitable for children under 36 months due to small parts, choking hazard.

P/N 6251050000

Please keep company details for future reference. Distributed in the United Kingdom by Hasbro UK Ltd., Caswell Way, Newport, Gwent NP9 0YH. Distributed in Australia by Hasbro Australia Ltd., 570 Blaxland Road, Eastwood, NSW 2122, Australia. Tel: (02) 9874-0999. Distributed in New Zealand by Hasbro New Zealand Ltd., Albany Highways, Auckland, PO Box 100 940. North Shore Mail Centre, Auckland, New Zealand 1333. Tel: (649) 415-9916.