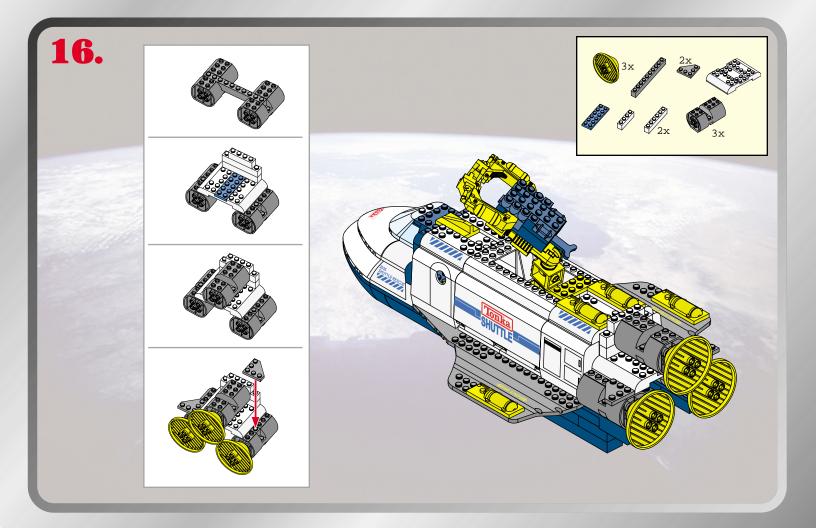

**AGES 4+** 8008



**BUILT TO RULE!** 

MISSION

0000000000

0000000

00000000 00000000 000000000

000000000 000000000

000000000 00000000

PACE SHUTTLE

 $\bigcirc$  $\bigcirc$   $\bigcirc$ 

ТМ

0000000000

89 pcs.

ASSEMBLY REQUIRED. **INCLUDES 1 KIT AND FIGURE.** 









































## 



Product and colors may vary. © 2003 Hasbro. All Rights Reserved. \*denotes Reg. U.S. Pat. & TM Office. Hasbro Canada, Longueuil, QC, Canada J4G 1G2.





0-3 Not sui due to

Not suitable for children under 36 months due to small parts, choking hazard.

P/N 6251050000

Please keep company details for future reference. Distributed in the United Kingdom by Hasbro UK Ltd., Caswell Way, Newport, Gwent NP9 0YH. Distributed in Australia by Hasbro Australia Ltd., 570 Blaxland Road, Eastwood, NSW 2122, Australia. Tel: (02) 9874-0999. Distributed in New Zealand by Hasbro New Zealand Ltd., Albany Highways, Auckland, PO Box 100 940. North Shore Mail Centre, Auckland, New Zealand 1333. Tel: (649) 415-9916.