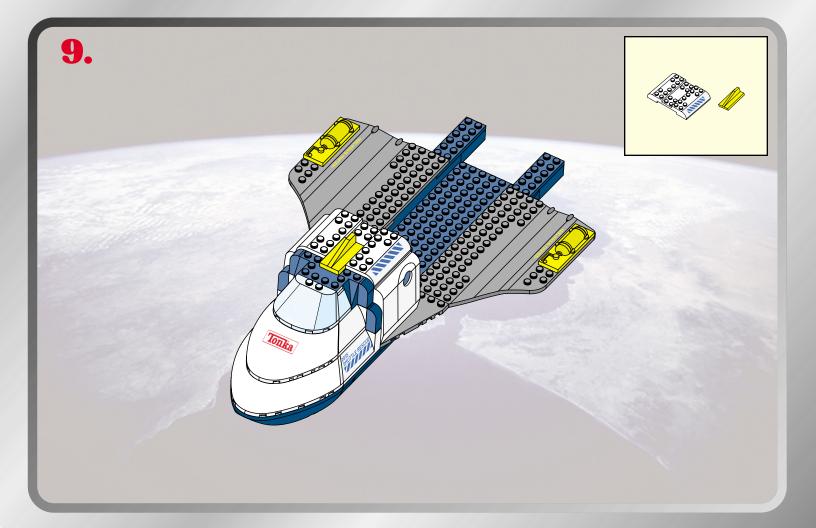

**AGES 4+** 8008



**BUILT TO RULE!** 

MISSION

0000000000

0000000

00000000 00000000 000000000

000000000 000000000

000000000 00000000

PACE SHUTTLE

 $\bigcirc$  $\bigcirc$   $\bigcirc$ 

ТМ

0000000000

89 pcs.

ASSEMBLY REQUIRED. **INCLUDES 1 KIT AND FIGURE.** 









































## 



Product and colors may vary. © 2003 Hasbro. All Rights Reserved. \*denotes Reg. U.S. Pat. & TM Office. Hasbro Canada, Longueuil, QC, Canada J4G 1G2.





0-3 Not sui due to

Not suitable for children under 36 months due to small parts, choking hazard.

P/N 6251050000

Please keep company details for future reference. Distributed in the United Kingdom by Hasbro UK Ltd., Caswell Way, Newport, Gwent NP9 0YH. Distributed in Australia by Hasbro Australia Ltd., 570 Blaxland Road, Eastwood, NSW 2122, Australia. Tel: (02) 9874-0999. Distributed in New Zealand by Hasbro New Zealand Ltd., Albany Highways, Auckland, PO Box 100 940. North Shore Mail Centre, Auckland, New Zealand 1333. Tel: (649) 415-9916.