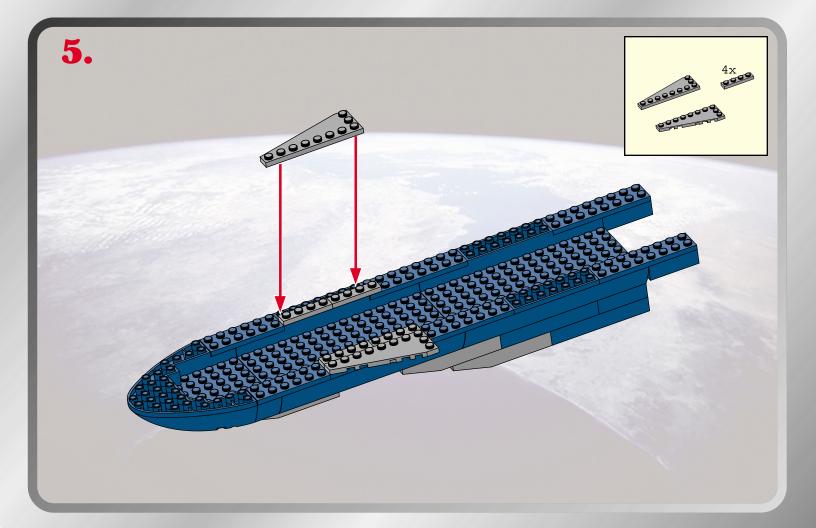

**AGES 4+** 8008



**BUILT TO RULE!** 

MISSION

0000000000

0000000

00000000 00000000 000000000

000000000 000000000

000000000 00000000

PACE SHUTTLE

 $\bigcirc$  $\bigcirc$   $\bigcirc$ 

ТМ

0000000000

89 pcs.

ASSEMBLY REQUIRED. **INCLUDES 1 KIT AND FIGURE.** 









































## 



Product and colors may vary. © 2003 Hasbro. All Rights Reserved. \*denotes Reg. U.S. Pat. & TM Office. Hasbro Canada, Longueuil, QC, Canada J4G 1G2.





0-3 Not sui due to

Not suitable for children under 36 months due to small parts, choking hazard.

P/N 6251050000

Please keep company details for future reference. Distributed in the United Kingdom by Hasbro UK Ltd., Caswell Way, Newport, Gwent NP9 0YH. Distributed in Australia by Hasbro Australia Ltd., 570 Blaxland Road, Eastwood, NSW 2122, Australia. Tel: (02) 9874-0999. Distributed in New Zealand by Hasbro New Zealand Ltd., Albany Highways, Auckland, PO Box 100 940. North Shore Mail Centre, Auckland, New Zealand 1333. Tel: (649) 415-9916.