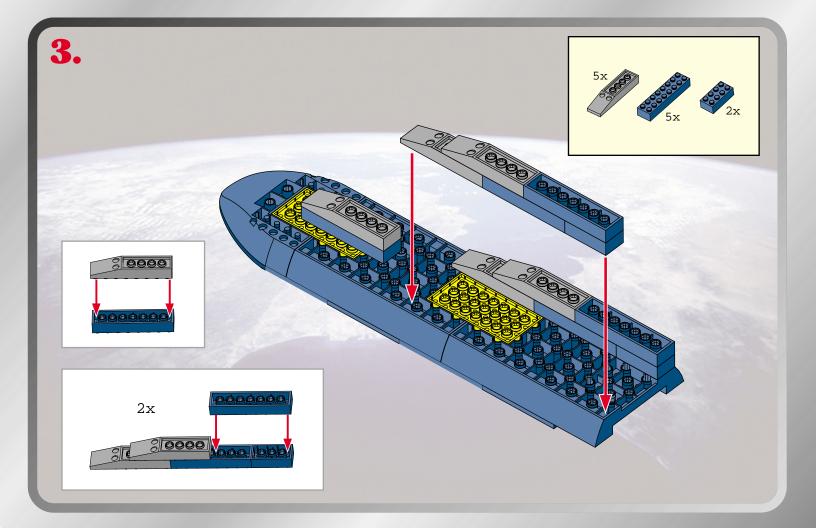

**AGES 4+** 8008



**BUILT TO RULE!** 

MISSION

0000000000

0000000

00000000 00000000 000000000

000000000 000000000

000000000 00000000

PACE SHUTTLE

 $\bigcirc$  $\bigcirc$   $\bigcirc$ 

ТМ

0000000000

89 pcs.

ASSEMBLY REQUIRED. **INCLUDES 1 KIT AND FIGURE.** 









































## 



Product and colors may vary. © 2003 Hasbro. All Rights Reserved. \*denotes Reg. U.S. Pat. & TM Office. Hasbro Canada, Longueuil, QC, Canada J4G 1G2.





0-3 Not sui due to

Not suitable for children under 36 months due to small parts, choking hazard.

P/N 6251050000

Please keep company details for future reference. Distributed in the United Kingdom by Hasbro UK Ltd., Caswell Way, Newport, Gwent NP9 0YH. Distributed in Australia by Hasbro Australia Ltd., 570 Blaxland Road, Eastwood, NSW 2122, Australia. Tel: (02) 9874-0999. Distributed in New Zealand by Hasbro New Zealand Ltd., Albany Highways, Auckland, PO Box 100 940. North Shore Mail Centre, Auckland, New Zealand 1333. Tel: (649) 415-9916.