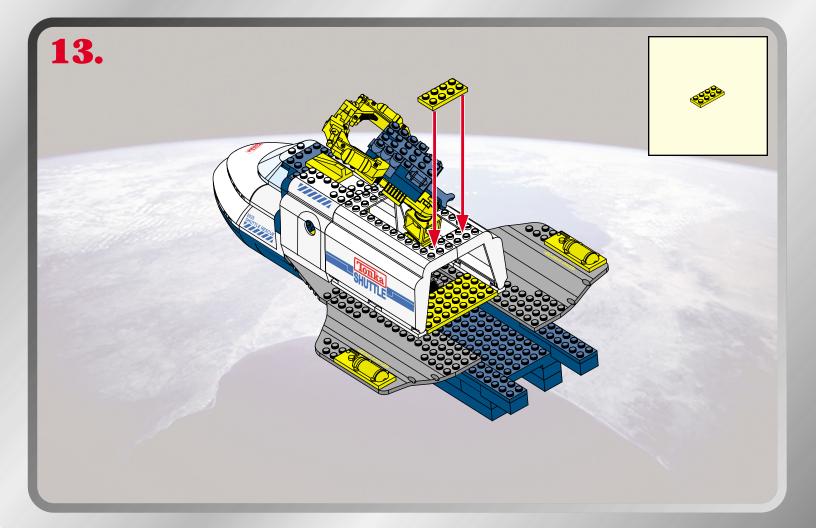

**AGES 4+** 8008



**BUILT TO RULE!** 

MISSION

0000000000

0000000

00000000 00000000 000000000

000000000 000000000

000000000 00000000

PACE SHUTTLE

 $\bigcirc$  $\bigcirc$   $\bigcirc$ 

ТМ

0000000000

89 pcs.

ASSEMBLY REQUIRED. **INCLUDES 1 KIT AND FIGURE.** 









































## 



Product and colors may vary. © 2003 Hasbro. All Rights Reserved. \*denotes Reg. U.S. Pat. & TM Office. Hasbro Canada, Longueuil, QC, Canada J4G 1G2.





0-3 Not sui due to

Not suitable for children under 36 months due to small parts, choking hazard.

P/N 6251050000

Please keep company details for future reference. Distributed in the United Kingdom by Hasbro UK Ltd., Caswell Way, Newport, Gwent NP9 0YH. Distributed in Australia by Hasbro Australia Ltd., 570 Blaxland Road, Eastwood, NSW 2122, Australia. Tel: (02) 9874-0999. Distributed in New Zealand by Hasbro New Zealand Ltd., Albany Highways, Auckland, PO Box 100 940. North Shore Mail Centre, Auckland, New Zealand 1333. Tel: (649) 415-9916.