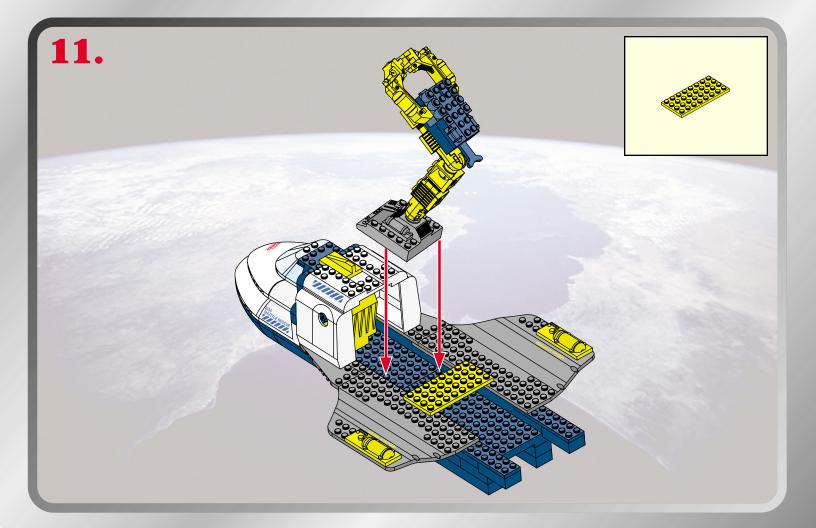

**AGES 4+** 8008



**BUILT TO RULE!** 

MISSION

0000000000

0000000

00000000 00000000 000000000

000000000 000000000

000000000 00000000

PACE SHUTTLE

 $\bigcirc$  $\bigcirc$   $\bigcirc$ 

ТМ

0000000000

89 pcs.

ASSEMBLY REQUIRED. **INCLUDES 1 KIT AND FIGURE.** 









































## 



Product and colors may vary. © 2003 Hasbro. All Rights Reserved. \*denotes Reg. U.S. Pat. & TM Office. Hasbro Canada, Longueuil, QC, Canada J4G 1G2.





0-3 Not sui due to

Not suitable for children under 36 months due to small parts, choking hazard.

P/N 6251050000

Please keep company details for future reference. Distributed in the United Kingdom by Hasbro UK Ltd., Caswell Way, Newport, Gwent NP9 0YH. Distributed in Australia by Hasbro Australia Ltd., 570 Blaxland Road, Eastwood, NSW 2122, Australia. Tel: (02) 9874-0999. Distributed in New Zealand by Hasbro New Zealand Ltd., Albany Highways, Auckland, PO Box 100 940. North Shore Mail Centre, Auckland, New Zealand 1333. Tel: (649) 415-9916.