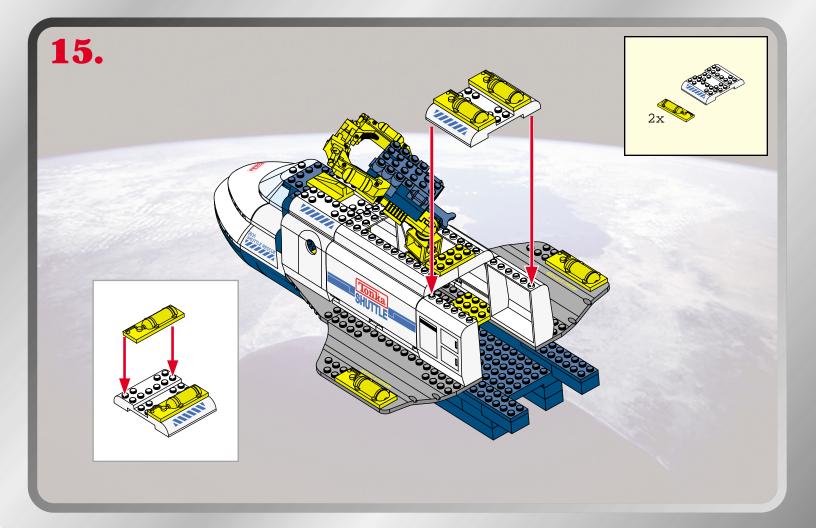

**AGES 4+** 8008



**BUILT TO RULE!** 

MISSION

0000000000

0000000

00000000 00000000 000000000

000000000 000000000

000000000 00000000

PACE SHUTTLE

 $\bigcirc$  $\bigcirc$   $\bigcirc$ 

ТМ

0000000000

89 pcs.

ASSEMBLY REQUIRED. **INCLUDES 1 KIT AND FIGURE.** 









































## 



Product and colors may vary. © 2003 Hasbro. All Rights Reserved. \*denotes Reg. U.S. Pat. & TM Office. Hasbro Canada, Longueuil, QC, Canada J4G 1G2.





0-3 Not sui due to

Not suitable for children under 36 months due to small parts, choking hazard.

P/N 6251050000

Please keep company details for future reference. Distributed in the United Kingdom by Hasbro UK Ltd., Caswell Way, Newport, Gwent NP9 0YH. Distributed in Australia by Hasbro Australia Ltd., 570 Blaxland Road, Eastwood, NSW 2122, Australia. Tel: (02) 9874-0999. Distributed in New Zealand by Hasbro New Zealand Ltd., Albany Highways, Auckland, PO Box 100 940. North Shore Mail Centre, Auckland, New Zealand 1333. Tel: (649) 415-9916.