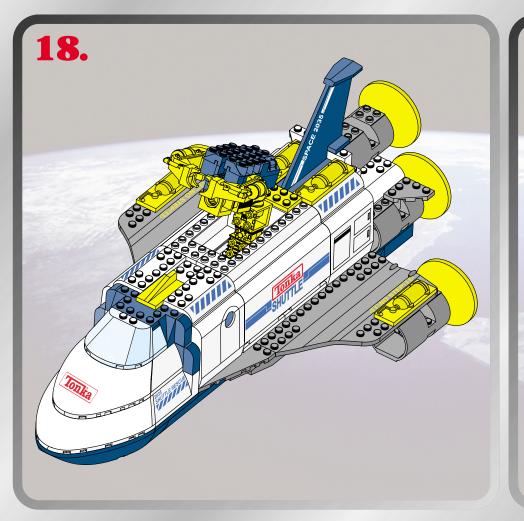

**AGES 4+** 8008



**BUILT TO RULE!** 

MISSION

0000000000

0000000

00000000 00000000 000000000

000000000 000000000

000000000 00000000

PACE SHUTTLE

 $\bigcirc$  $\bigcirc$   $\bigcirc$ 

ТМ

0000000000

89 pcs.

ASSEMBLY REQUIRED. **INCLUDES 1 KIT AND FIGURE.** 









































## 



Product and colors may vary. © 2003 Hasbro. All Rights Reserved. \*denotes Reg. U.S. Pat. & TM Office. Hasbro Canada, Longueuil, QC, Canada J4G 1G2.





0-3 Not sui due to

Not suitable for children under 36 months due to small parts, choking hazard.

P/N 6251050000

Please keep company details for future reference. Distributed in the United Kingdom by Hasbro UK Ltd., Caswell Way, Newport, Gwent NP9 0YH. Distributed in Australia by Hasbro Australia Ltd., 570 Blaxland Road, Eastwood, NSW 2122, Australia. Tel: (02) 9874-0999. Distributed in New Zealand by Hasbro New Zealand Ltd., Albany Highways, Auckland, PO Box 100 940. North Shore Mail Centre, Auckland, New Zealand 1333. Tel: (649) 415-9916.