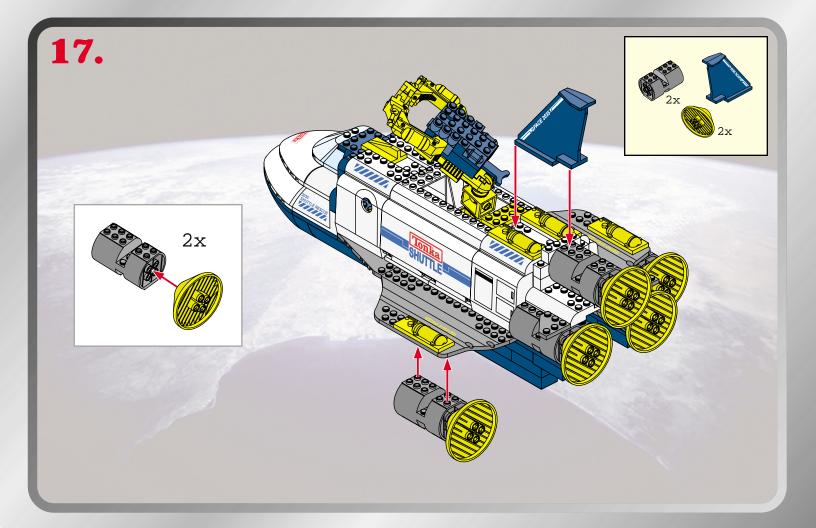

**AGES 4+** 8008



**BUILT TO RULE!** 

MISSION

0000000000

0000000

00000000 00000000 000000000

000000000 000000000

000000000 00000000

PACE SHUTTLE

 $\bigcirc$  $\bigcirc$   $\bigcirc$ 

ТМ

0000000000

89 pcs.

ASSEMBLY REQUIRED. **INCLUDES 1 KIT AND FIGURE.** 









































## 



Product and colors may vary. © 2003 Hasbro. All Rights Reserved. \*denotes Reg. U.S. Pat. & TM Office. Hasbro Canada, Longueuil, QC, Canada J4G 1G2.





0-3 Not sui due to

Not suitable for children under 36 months due to small parts, choking hazard.

P/N 6251050000

Please keep company details for future reference. Distributed in the United Kingdom by Hasbro UK Ltd., Caswell Way, Newport, Gwent NP9 0YH. Distributed in Australia by Hasbro Australia Ltd., 570 Blaxland Road, Eastwood, NSW 2122, Australia. Tel: (02) 9874-0999. Distributed in New Zealand by Hasbro New Zealand Ltd., Albany Highways, Auckland, PO Box 100 940. North Shore Mail Centre, Auckland, New Zealand 1333. Tel: (649) 415-9916.