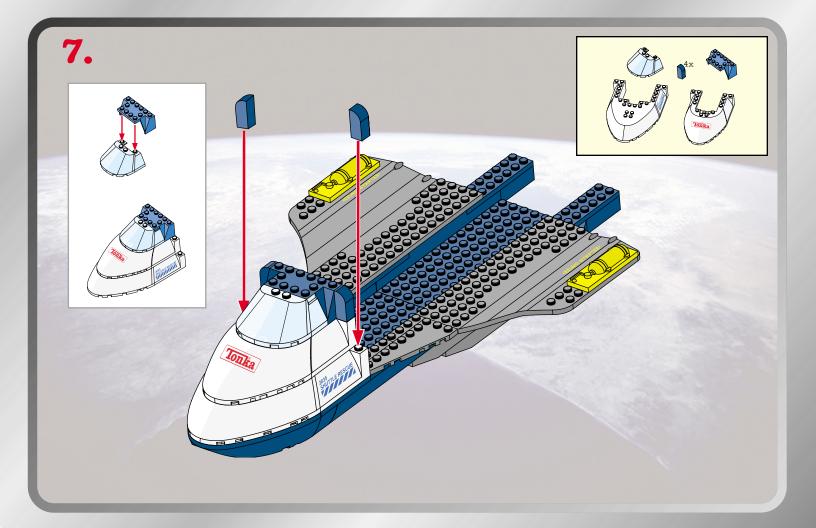

**AGES 4+** 8008



**BUILT TO RULE!** 

MISSION

0000000000

0000000

00000000 00000000 000000000

000000000 000000000

000000000 00000000

PACE SHUTTLE

 $\bigcirc$  $\bigcirc$   $\bigcirc$ 

ТМ

0000000000

89 pcs.

ASSEMBLY REQUIRED. **INCLUDES 1 KIT AND FIGURE.** 









































## 



Product and colors may vary. © 2003 Hasbro. All Rights Reserved. \*denotes Reg. U.S. Pat. & TM Office. Hasbro Canada, Longueuil, QC, Canada J4G 1G2.





0-3 Not sui due to

Not suitable for children under 36 months due to small parts, choking hazard.

P/N 6251050000

Please keep company details for future reference. Distributed in the United Kingdom by Hasbro UK Ltd., Caswell Way, Newport, Gwent NP9 0YH. Distributed in Australia by Hasbro Australia Ltd., 570 Blaxland Road, Eastwood, NSW 2122, Australia. Tel: (02) 9874-0999. Distributed in New Zealand by Hasbro New Zealand Ltd., Albany Highways, Auckland, PO Box 100 940. North Shore Mail Centre, Auckland, New Zealand 1333. Tel: (649) 415-9916.