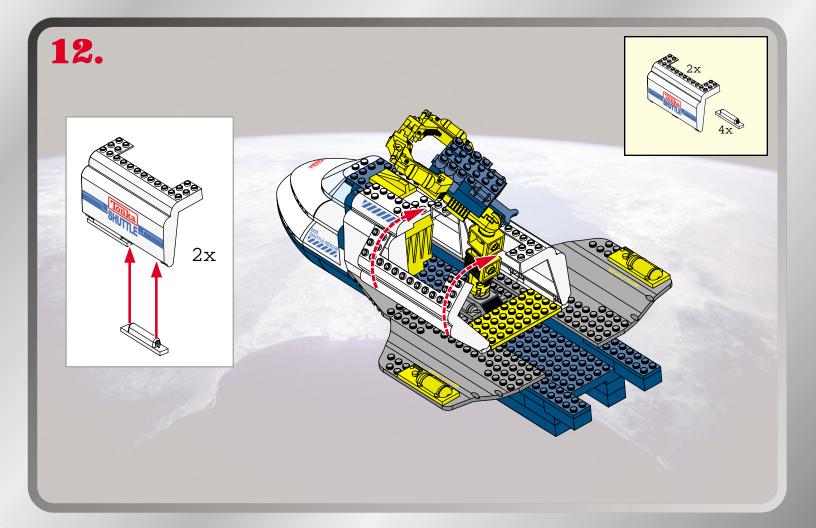

**AGES 4+** 8008



**BUILT TO RULE!** 

MISSION

0000000000

0000000

00000000 00000000 000000000

000000000 000000000

000000000 00000000

PACE SHUTTLE

 $\bigcirc$  $\bigcirc$   $\bigcirc$ 

ТМ

0000000000

89 pcs.

ASSEMBLY REQUIRED. **INCLUDES 1 KIT AND FIGURE.** 









































## 



Product and colors may vary. © 2003 Hasbro. All Rights Reserved. \*denotes Reg. U.S. Pat. & TM Office. Hasbro Canada, Longueuil, QC, Canada J4G 1G2.





0-3 Not sui due to

Not suitable for children under 36 months due to small parts, choking hazard.

P/N 6251050000

Please keep company details for future reference. Distributed in the United Kingdom by Hasbro UK Ltd., Caswell Way, Newport, Gwent NP9 0YH. Distributed in Australia by Hasbro Australia Ltd., 570 Blaxland Road, Eastwood, NSW 2122, Australia. Tel: (02) 9874-0999. Distributed in New Zealand by Hasbro New Zealand Ltd., Albany Highways, Auckland, PO Box 100 940. North Shore Mail Centre, Auckland, New Zealand 1333. Tel: (649) 415-9916.