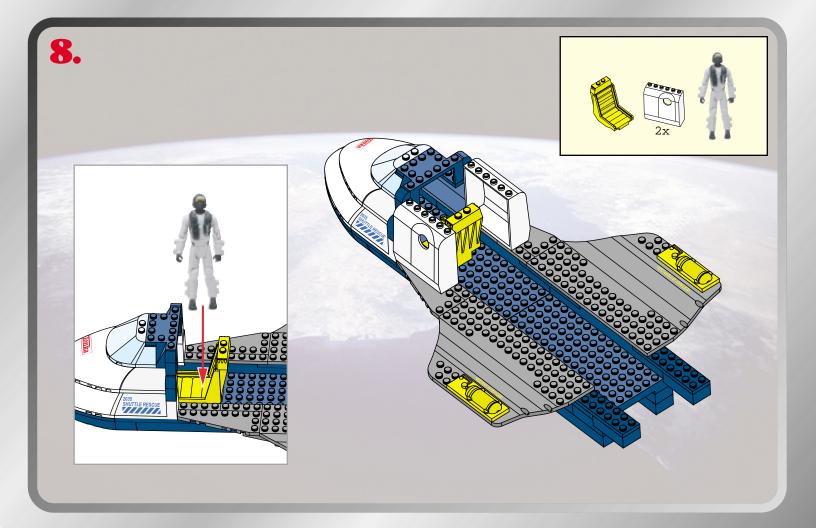

**AGES 4+** 8008



**BUILT TO RULE!** 

MISSION

0000000000

0000000

00000000 00000000 000000000

000000000 000000000

000000000 00000000

PACE SHUTTLE

 $\bigcirc$  $\bigcirc$   $\bigcirc$ 

ТМ

0000000000

89 pcs.

ASSEMBLY REQUIRED. **INCLUDES 1 KIT AND FIGURE.** 









































## 



Product and colors may vary. © 2003 Hasbro. All Rights Reserved. \*denotes Reg. U.S. Pat. & TM Office. Hasbro Canada, Longueuil, QC, Canada J4G 1G2.





0-3 Not sui due to

Not suitable for children under 36 months due to small parts, choking hazard.

P/N 6251050000

Please keep company details for future reference. Distributed in the United Kingdom by Hasbro UK Ltd., Caswell Way, Newport, Gwent NP9 0YH. Distributed in Australia by Hasbro Australia Ltd., 570 Blaxland Road, Eastwood, NSW 2122, Australia. Tel: (02) 9874-0999. Distributed in New Zealand by Hasbro New Zealand Ltd., Albany Highways, Auckland, PO Box 100 940. North Shore Mail Centre, Auckland, New Zealand 1333. Tel: (649) 415-9916.