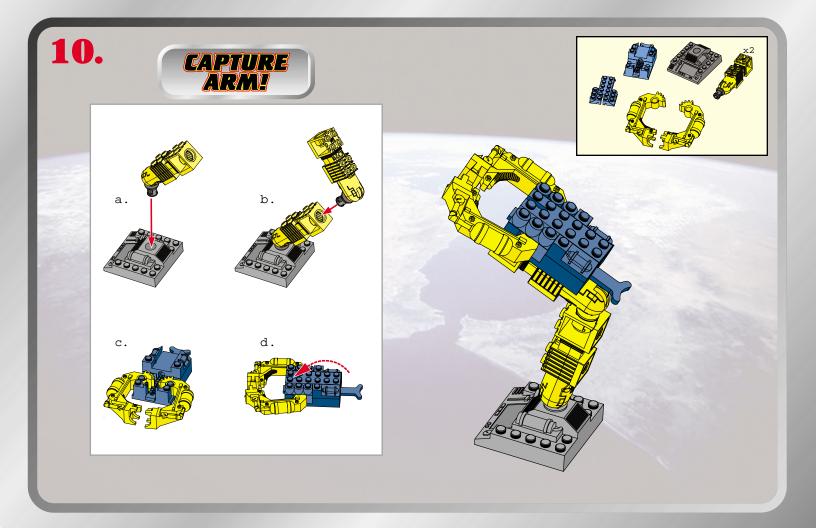

**AGES 4+** 8008



**BUILT TO RULE!** 

MISSION

0000000000

0000000

00000000 00000000 000000000

000000000 000000000

000000000 00000000

PACE SHUTTLE

 $\bigcirc$  $\bigcirc$   $\bigcirc$ 

ТМ

0000000000

89 pcs.

ASSEMBLY REQUIRED. **INCLUDES 1 KIT AND FIGURE.** 









































## 



Product and colors may vary. © 2003 Hasbro. All Rights Reserved. \*denotes Reg. U.S. Pat. & TM Office. Hasbro Canada, Longueuil, QC, Canada J4G 1G2.





0-3 Not sui due to

Not suitable for children under 36 months due to small parts, choking hazard.

P/N 6251050000

Please keep company details for future reference. Distributed in the United Kingdom by Hasbro UK Ltd., Caswell Way, Newport, Gwent NP9 0YH. Distributed in Australia by Hasbro Australia Ltd., 570 Blaxland Road, Eastwood, NSW 2122, Australia. Tel: (02) 9874-0999. Distributed in New Zealand by Hasbro New Zealand Ltd., Albany Highways, Auckland, PO Box 100 940. North Shore Mail Centre, Auckland, New Zealand 1333. Tel: (649) 415-9916.