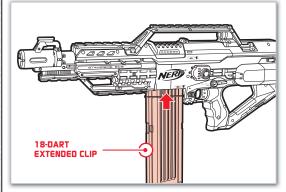

#### INSERTING CLIP

1 Insert 6- or 18-DART EXTENDED CLIP into blaster until it locks into place.

### LOADING AMMO

Load CLIP SYSTEM DARTS into either the 6-dart or 18-dart CLIP.

Be sure DARTS are inserted in direction indicated on CLIP.

- Insert 1 CLIP SYSTEM DART at a time.
- 6-dart CLIP can hold up to 6 CLIP SYSTEM DARTS. (Do not insert more than 6 darts into CLIP.)
- 18-DART EXTENDED CLIP can hold up to 18 CLIP SYSTEM DARTS. (Do not insert more than 18 darts into CLIP.)