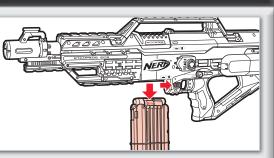

#### INSERTING CLIP

1 Insert 6- or 18-DART EXTENDED CLIP into blaster until it locks into place.

#### FIRING

P

JAM CLEARING DOOR must be closed for blaster to fire. READY INDICATOR must be green for blaster to fire.

CLIP RELEASE

BUTTON

Slide the CLIP RELEASE BUTTON toward the

back of the blaster to remove CLIP.