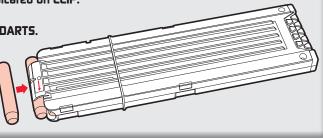

### LOADING AMMO

Load CLIP SYSTEM DARTS into either the 6-dart or 18-dart CLIP.

Be sure DARTS are inserted in direction indicated on CLIP.

- Insert 1 CLIP SYSTEM DART at a time.
- 6-dart CLIP can hold up to 6 CLIP SYSTEM DARTS. (Do not insert more than 6 darts into CLIP.)
- 18-DART EXTENDED CLIP can hold up to 18 CLIP SYSTEM DARTS. (Do not insert more than 18 darts into CLIP.)

NOTE: Use only CLIP SYSTEM DARTS with this blaster.