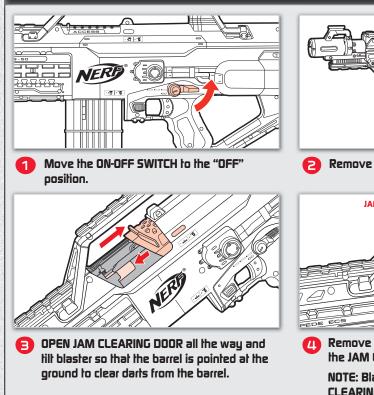

#### CLEARING A JAM

Remove any jammed darts from the area near the JAM CLEARING DOOR. Close door. NOTE: Blaster will not function unless JAM

CLEARING DOOR is fully closed. READY INDICATOR should be green for blaster to fire.