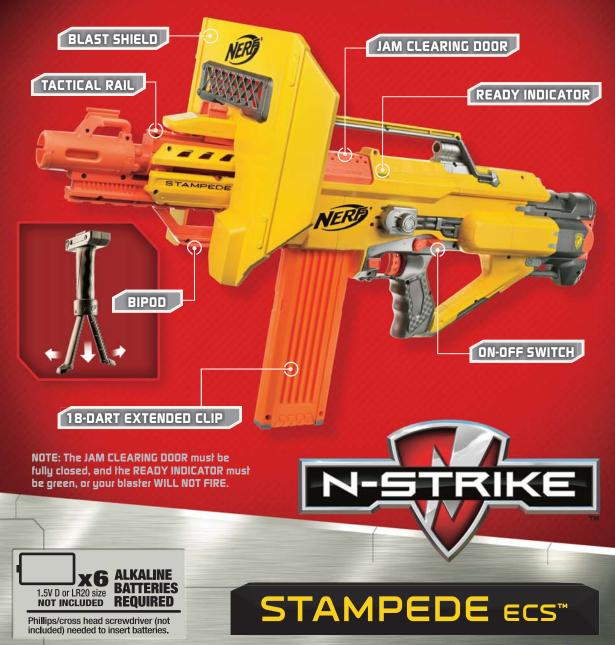

6. Should this product cause, or be affected by, local electrical interference, move it away from other electrical equipment. Reset (switching off and back on again or removing and re-inserting batteries) if necessary.
- 7. RECHARGEABLE BATTERIES: Do not mix these with any other types of batteries. Always remove from the product before recharging. Recharge batteries under adult supervision. DO NOT RECHARGE OTHER TYPES OF BATTERIES.



© 2010 Hasbro. All Rights Reserved. TM & @ denote U.S. Trademarks. U.S. Pat. No. 5529050 and patents pending. 94665 PN 7081280000





# **A** CAUTION:

Do not aim at eyes or face. TO AVOID INJURY Use only darts designed for this product. Do not modify darts or dart blaster.



BE SURE TO READ AND FOLLOW ALL INSTRUCTIONS CAREFULLY BEFORE USING THIS PRODUCT.



#### INSERTING BATTERIES



#### ASSEMBLY



Squeeze release levers to attach or remove the BLAST SHIELD.

### LOADING AMMO

Load CLIP SYSTEM DARTS into either the 6-dart or 18-dart CLIP.

Be sure DARTS are inserted in direction indicated on CLIP.

- Insert 1 CLIP SYSTEM DART at a time.
- 6-dart CLIP can hold up to 6 CLIP SYSTEM DARTS. (Do not insert more than 6 darts into CLIP.)
- 18-DART EXTENDED CLIP can hold up to 18 CLIP SYSTEM DARTS. (Do not insert more than 18 darts into CLIP.)

NOTE: Use only CLIP SYSTEM DARTS with this blaster.



#### INSERTING CLIP



1 Insert 6- or 18-DART EXTENDED CLIP into blaster until it locks into place.

#### FIRING



P



JAM CLEARING DOOR must be closed for blaster to fire. READY INDICATOR must be green for blaster to fire.

CLIP RELEASE

BUTTON

Sli