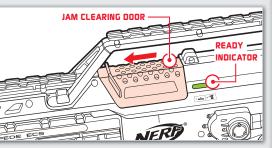

#### CLEARING A JAM

Remove any jammed darts from the area near the JAM CLEARING DOOR. Close door. NOTE: Blaster will not function unless JAM

CLEARING DOOR is fully closed. READY INDICATOR should be green for blaster to fire.