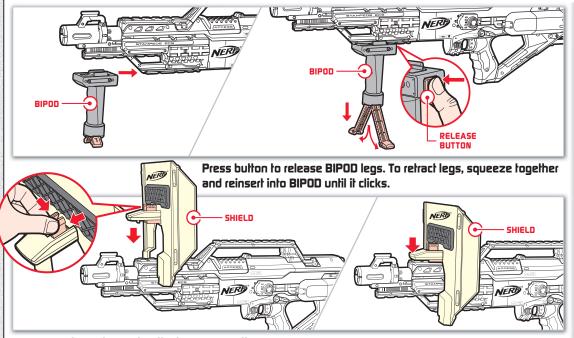

by, local electrical interference, move it away from other electrical equipment. Reset (switching off and back on again or removing and re-inserting batteries) if necessary.
- 7. RECHARGEABLE BATTERIES: Do not mix these with any other types of batteries. Always remove from the product before recharging. Recharge batteries under adult supervision. DO NOT RECHARGE OTHER TYPES OF BATTERIES.



© 2010 Hasbro. All Rights Reserved. TM & @ denote U.S. Trademarks. U.S. Pat. No. 5529050 and patents pending. 94665 PN 7081280000





# **A** CAUTION:

Do not aim at eyes or face. TO AVOID INJURY Use only darts designed for this product. Do not modify darts or dart blaster.



BE SURE TO READ AND FOLLOW ALL INSTRUCTIONS CAREFULLY BEFORE USING THIS PRODUCT.



#### INSERTING BATTERIES



#### ASSEMBLY



Squeeze release levers to attach or remove the BLAST SHIELD.

### LOADING AMMO

Load CLIP SYSTEM DARTS into either the 6-dart or 18-dart CLIP.

Be sure DARTS are inserted in direction indicated on CLIP.

- Insert 1 CLIP SYSTEM DART at a time.
- 6-dart CLIP can hold up to 6 CLIP SYSTEM DARTS. (Do not insert more than 6 darts into CLIP.)
- 18-DART EXTENDED CLIP can hold up to 18 CLIP SYSTEM DARTS. (Do not insert more than 18 darts into CLIP.)

NOTE: Use only CLIP SYSTEM DARTS with this blaster.



#### INSERTING CLIP



1 Insert 6- or 18-DART EXTENDED CLIP into blaster until it locks into place.

#### FIRING



P



JAM CLEARING DOOR must be closed for blaster to fire. READY INDICATOR must be green for blaster to fire.

CLIP RELEASE

BUTTON

Slide the CLIP RELEASE BUTTON toward the

back o