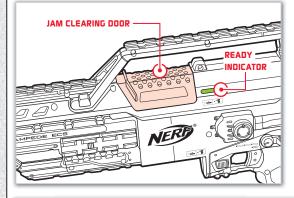

#### CLEARING A JAM

Remove any jammed darts from the area near the JAM CLEARING DOOR. Close door. NOTE: Blaster will not function unless JAM

CLEARING DOOR is fully closed. READY INDICATOR should be green for blaster to fire.