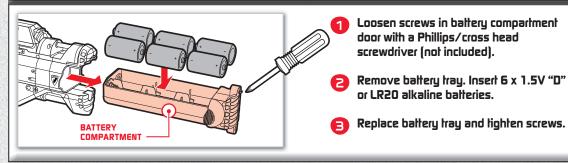

#### INSERTING BATTERIES

## **IMPORTANT: BATTERY INFORMATION**

## \land CAUTION:

- 1. Always follow the instructions carefully. Use only batteries specified and be sure to insert them correctly by matching the + and polarity markings.
- 2. Do not mix old batteries and new batteries or standard (carbon-zinc) with alkaline batteries.
- 3. Remove exhausted or dead batteries from the product.
- 4. Remove batteries if product is not to be played with for a long time.
- 5. Do not short-circuit the supply terminals.
- 6. Should this product cause, or be affected by, local electrical interference, move it away from other electrical equipment. Reset (switching off and back on again or removing and re-inserting batteries) if necessary.
- 7. RECHARGEABLE BATTERIES: Do not mix these with any other types of batteries. Always remove from the product before recharging. Recharge batteries under adult supervision. DO NOT RECHARGE OTHER TYPES OF BATTERIES.