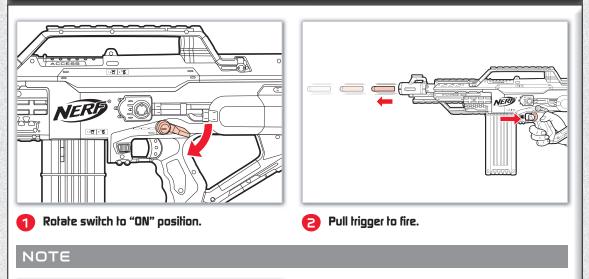

#### FIRING

P

JAM CLEARING DOOR must be closed for blaster to fire. READY INDICATOR must be green for blaster to fire.

CLIP RELEASE

BUTTON

Slide the CLIP RELEASE BUTTON toward the

back of the blaster to remove CLIP.